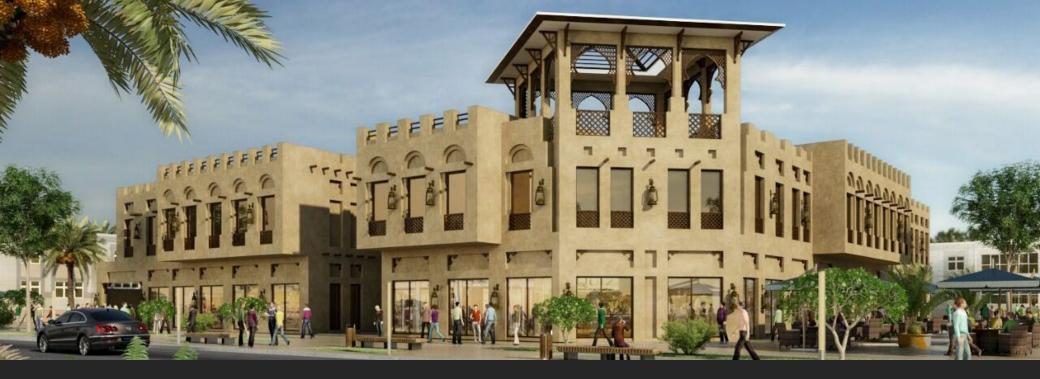

#### Nadd Al Hamar Mall

Islamic-design inspired commercial complex consisting of a full-floor basement parking, 46 retail shops, and 20 office spaces.

Location: Nadd Al Hamar, Dubai

Consultant: City Space Engineering Consultants

Client: Al Burj Holding Group

Area: 73,900 sqft