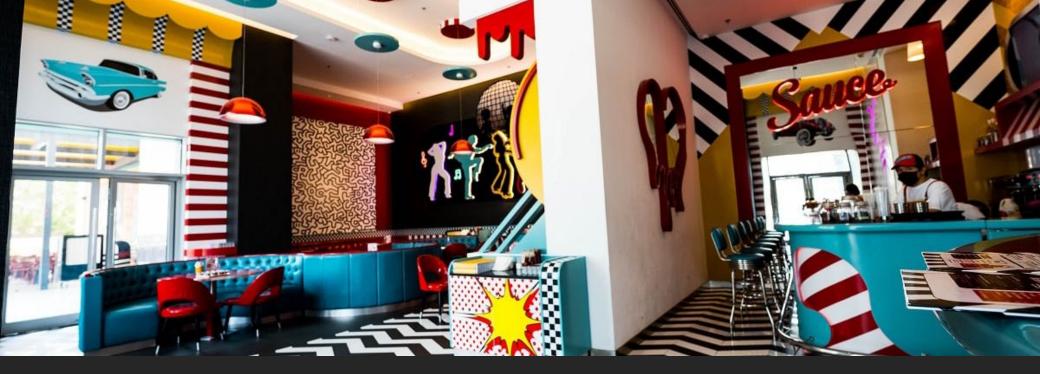

#### Sauce Diner

American-style, modern restaurant in Al Habtoor City.

Location: Al Habtoor City, Dubai

Client: Sauce Diner

Area: 3,400 sqft